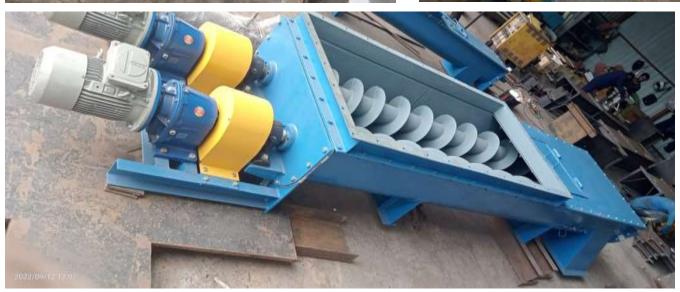

#### **Screw Conveyors**

- Used To Transfer Powder Material In Inclined Horizontal & Vertical Direction .
- Designed And Supplied Screw Conveyors In Coal, Cement, Foods, Grains Etc Sectors.
- Rigid & High Capacity Designs .
- Easy Material Transportation