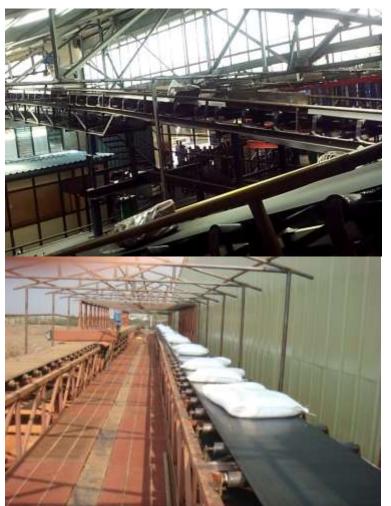

#### **Belt Conveyors**

- Manufacturers Of belt Conveyors For Cement ,Iron Ore, Coal , Powders , Grains ,Fertilizers Etc .
- Supplied Up To 100 Meters .
- Capable Project Team For Such Of Projects.