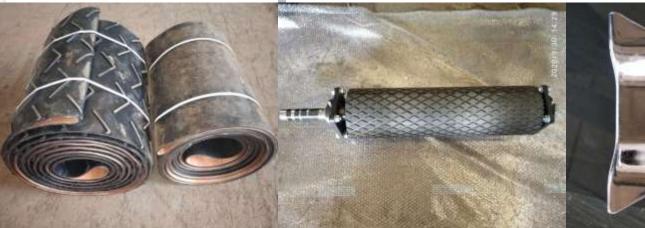

#### **Belt Conveyors**

- Manufacturers Of belt Conveyors For Cement ,Iron Ore, Coal , Powders , Grains ,Fertilizers Etc .
- Supplied Up To 100 Meters .
- Capable Project Team For Such Of Projects.

#### **Drag Chain Conveyors**

- Manufacturers Of Drag Chain Conveyors For Handling Cement, Coal, Powders, Grains Fertilizers Etc.
- Available in Single & Double Strand Sprockets Models Width Up To 1300mm .
- Designed And Supplied
  Up To 150 TPH Capacity .

### Wet Scrapper Conveyors

- Manufacturers Of Wet Scrapper Conveyors For, Steel Industry, Power Sector & Chemical Sectors.
- > Using Forged Chains , Forges Sprockets , Cast Basalt Liners At Bottom Side & Totally Enclosed Fully Welded Leak Proof Design .
- Supplied Lengths Up To 20 Meters & Capacity Up To 50 Tph.