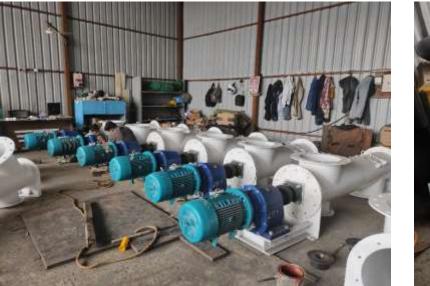

#### **Screw Conveyors**

- Used To Transfer Powder Material In Inclined Horizontal & Vertical Direction .
- Designed And Supplied Screw Conveyors In Coal, Cement, Foods, Grains Etc Sectors.
- Rigid & High Capacity Designs .
- Easy Material Transportation

#### **Belt Conveyors**

- Manufacturers Of belt Conveyors For Cement ,Iron Ore, Coal , Powders , Grains ,Fertilizers Etc .
- Supplied Up To 100 Meters .
- Capable Project Team For Such Of Projects.