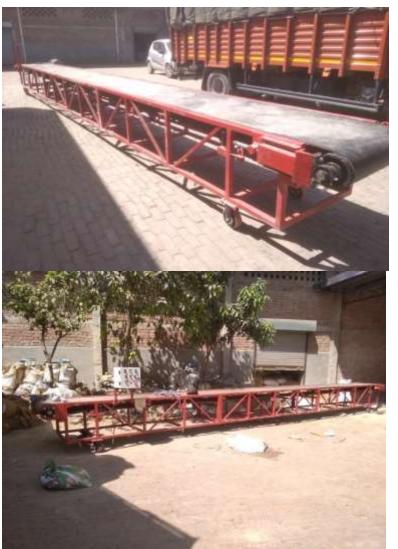

#### **Portable Flat Belt Conveyor**

- Special Design Light In Weight , Easily Movable More Weight Carrying Capacity Due To Its Square Structure Design
- Specially Used In Bag & Box Transfer Activity . To Save Labors , Time And Labors Fatigue .
- Customized In Size And Structure As per Client Requirement To Increase Profit And Productivity.