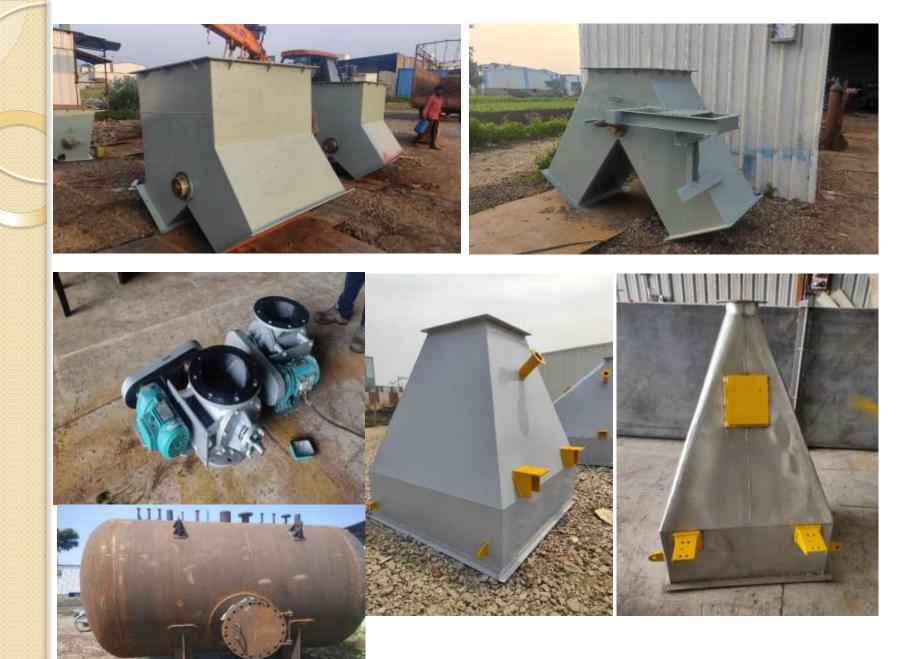

## **Heavy Fabrication Service**

#### **Motorized Diverter Gates**

Manufactured and Supplied Motorized Diverter Gates For, Steel Industry, Power Sector & Mining.

- Diverter Gate Offers High Operating Efficiency & Long Life. Leakage Proof Design With Close Tolerance And Liners.
- Supplied Opening Size Up To 2000mm \* 2000 mm For 1000 TPH Systems .

## **Slide Gates**

 Manufactured and Supplied Motorized & Manual Slide Gates For, Steel Industry, Power Sector & Mining.

Side Gate Offers High Operating Efficiency & Long Life. Leakage Proof Design With Close Tolerance

#### **Coal & Ash Handling Systems**

- Design, Manufactured & Supplied Complete Coal & Ash Handling Systems For Industries Like Steel Industry, Power Sector & Chemical.
- Capable Design And Execution Team .