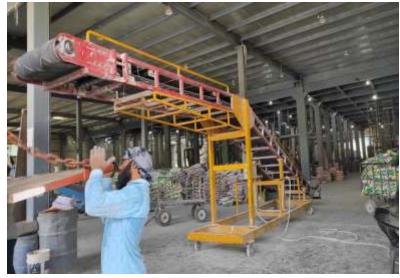

#### **Portable Flat Belt Conveyor**

- Special Design Light In Weight , Easily Movable More Weight Carrying Capacity Due To Its Square Structure Design
- Specially Used In Bag & Box Transfer Activity . To Save Labors , Time And Labors Fatigue .
- Customized In Size And Structure As per Client Requirement To Increase Profit And Productivity.