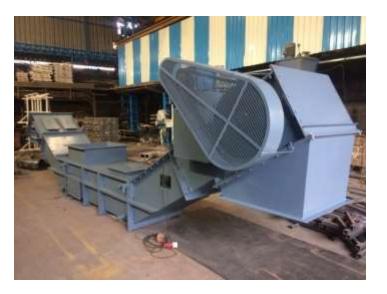

### Wet Scrapper Conveyors

- Manufacturers Of Wet Scrapper Conveyors For, Steel Industry, Power Sector & Chemical Sectors.
- > Using Forged Chains , Forges Sprockets , Cast Basalt Liners At Bottom Side & Totally Enclosed Fully Welded Leak Proof Design .
- Supplied Lengths Up To 20 Meters & Capacity Up To 50 Tph.