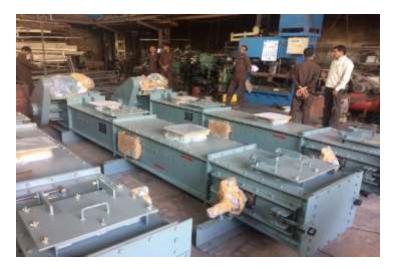

#### **Drag Chain Conveyors**

- Manufacturers Of Drag Chain Conveyors For Handling Cement, Coal, Powders, Grains Fertilizers Etc.
- Available in Single & Double Strand Sprockets Models Width Up To 1300mm .
- Designed And Supplied
  Up To 150 TPH Capacity .