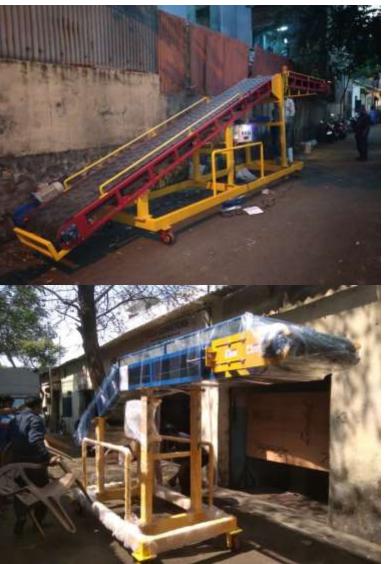

#### **Truck Loading/Unloading Conveyors**

- Available In Hydraulic
  And Non Hydraulic Type
- Single Unit Used In Truck Loading Unloading Both Activity.
- Light In Weight , Easily Movable High Material Carrying Capacity .
- Saves Time , Labors In Truck Loading Unloading Activity .
- Customization As per Clients Requirement .

#### **Portable Flat Belt Conveyor**

- Special Design Light In Weight , Easily Movable More Weight Carrying Capacity Due To Its Square Structure Design
- Specially Used In Bag & Box Transfer Activity . To Save Labors , Time And Labors Fatigue .
- Customized In Size And Structure As per Client Requirement To Increase Profit And Productivity.