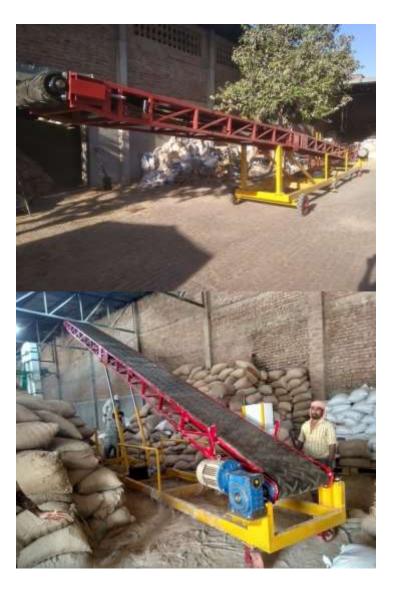

#### **Portable Flat Belt Conveyor**

- Special Design Light In Weight , Easily Movable More Weight Carrying Capacity Due To Its Square Structure Design
- Specially Used In Bag & Box Transfer Activity . To Save Labors , Time And Labors Fatigue .
- Customized In Size And Structure As per Client Requirement To Increase Profit And Productivity.