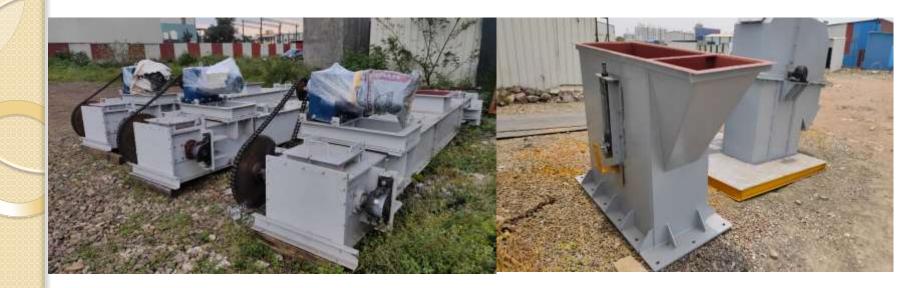

#### **Drag Chain Conveyors**

- Manufacturers Of Drag Chain Conveyors For Handling Cement, Coal, Powders, Grains Fertilizers Etc.
- Available in Single & Double Strand Sprockets Models Width Up To 1300mm .
- Designed And Supplied
  Up To 150 TPH Capacity .

#### **Motorized Diverter Gates**

Manufactured and Supplied Motorized Diverter Gates For, Steel Industry, Power Sector & Mining.

- Diverter Gate Offers High Operating Efficiency & Long Life. Leakage Proof Design With Close Tolerance And Liners.
- Supplied Opening Size Up To 2000mm \* 2000 mm For 1000 TPH Systems .

## **Slide Gates**

 Manufactured and Supplied Motorized & Manual Slide Gates For, Steel Industry, Power Sector & Mining.

Side Gate Offers High Operating Efficiency & Long Life. Leakage Proof Design With Close Tolerance

 Supplied Opening Size Up To 2000mm \* 2000 mm For 1000 TPH Systems .