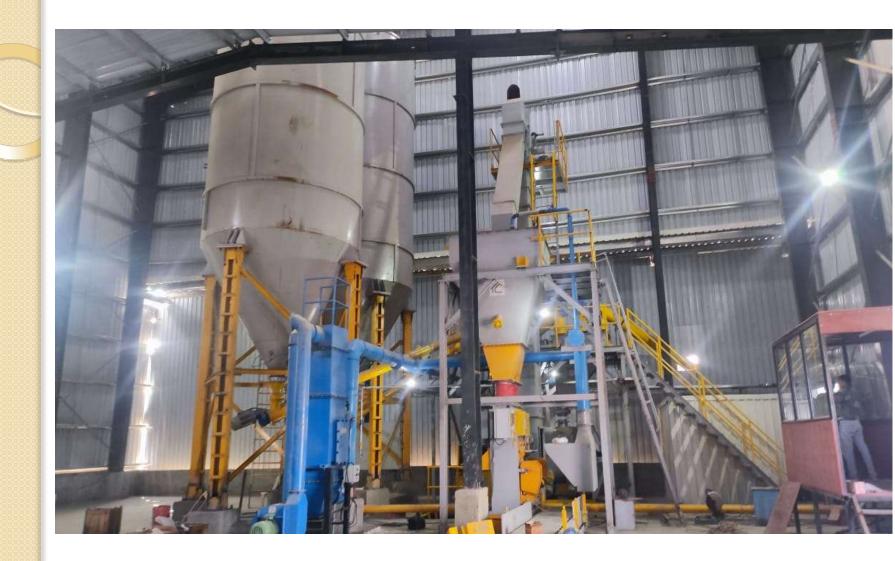

# Infrastructure

We are equipped with spacious infrastructure Of 8000 Sq Feet Total Factory At Chikhali ,Pune . Including all the latest facilities with machineries. Our range of conveyors and material handling equipments are tested on various parameters ensuring their accordance with the global standards. The dedicated team of Peoples From Background of Project Management , Heavy Fabrication , Onsite Erection . Working From 2018 , Providing sustainable Solutions & Problem Solving Solutions To Various Clients In Different Industry.