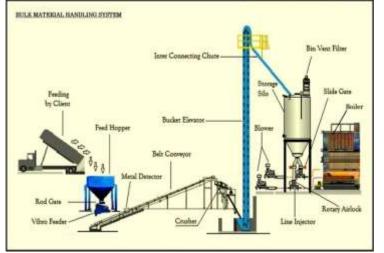

#### **Bucket Elevators**.

- > Used To Transfer Material In Vertical Direction .
- Designed Manufactured AND Supplied Elevators For Coal, Cement, Powder, Fertilizers & Grains Handling.
- Supplied Chains And Belt Type Elevators Up to 60 Meters Of Length & 100 TPH Capacity.
- Special Projects & Design Team .

#### **Screw Conveyors**

- Used To Transfer Powder Material In Inclined Horizontal & Vertical Direction .
- Designed And Supplied Screw Conveyors In Coal, Cement, Foods, Grains Etc Sectors.
- Rigid & High Capacity Designs .
- Easy Material Transportation

#### **Belt Conveyors**

- Manufacturers Of belt Conveyors For Cement ,Iron Ore, Coal , Powders , Grains ,Fertilizers Etc .
- Supplied Up To 100 Meters .
- Capable Project Team For Such Of Projects.

#### **Coal & Ash Handling Systems**

- Design, Manufactured & Supplied Complete Coal & Ash Handling Systems For Industries Like Steel Industry, Power Sector & Chemical.
- Capable Design And Execution Team .