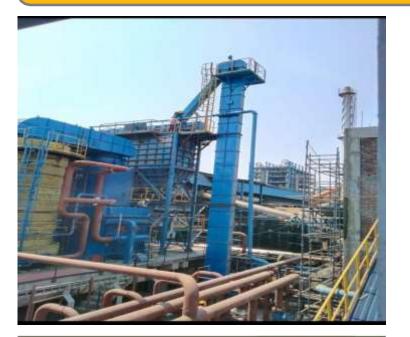

#### **Bucket Elevators**.

- > Used To Transfer Material In Vertical Direction .
- Designed Manufactured AND Supplied Elevators For Coal, Cement, Powder, Fertilizers & Grains Handling.
- Supplied Chains And Belt Type Elevators Up to 60 Meters Of Length & 100 TPH Capacity.
- Special Projects & Design Team .