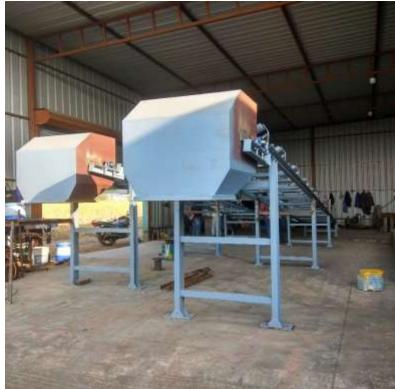

#### **Bucket Elevators**.

- > Used To Transfer Material In Vertical Direction .
- Designed Manufactured AND Supplied Elevators For Coal, Cement, Powder, Fertilizers & Grains Handling.
- Supplied Chains And Belt Type Elevators Up to 60 Meters Of Length & 100 TPH Capacity.
- Special Projects & Design Team .

#### **Belt Conveyors**

- Manufacturers Of belt Conveyors For Cement ,Iron Ore, Coal , Powders , Grains ,Fertilizers Etc .
- Supplied Up To 100 Meters .
- Capable Project Team For Such Of Projects.