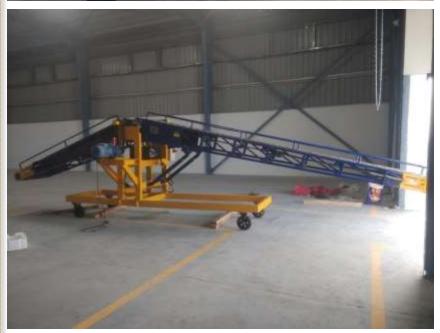

#### **Truck Loading/Unloading Conveyors**

- Available In Hydraulic
  And Non Hydraulic Type
- Single Unit Used In Truck Loading Unloading Both Activity.
- Light In Weight , Easily Movable High Material Carrying Capacity .
- Saves Time , Labors In Truck Loading Unloading Activity .
- Customization As per Clients Requirement .

#### **Portable Flat Belt Conveyor**

- Special Design Light In Weight , Easily Movable More Weight Carrying Capacity Due To Its Square Structure Design
- Specially Used In Bag & Box Transfer Activity . To Save Labors , Time And Labors Fatigue .
- Customized In Size And Structure As per Client Requirement To Increase Profit And Productivity.