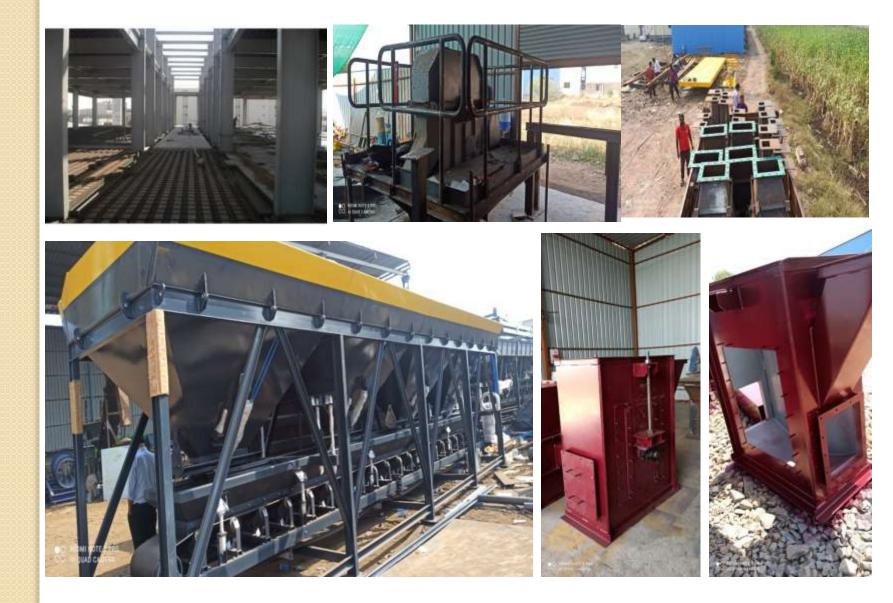

## **Heavy Fabrication Service**

#### Industrial Trolleys

# Infrastructure

We are equipped with spacious infrastructure Of 8000 Sq Feet Total Factory At Chikhali ,Pune . Including all the latest facilities with machineries. Our range of conveyors and material handling equipments are tested on various parameters ensuring their accordance with the global standards. The dedicated team of Peoples From Background of Project Management , Heavy Fabrication , Onsite Erection . Working From 2018 , Providing sustainable Solutions & Problem Solving Solutions To Various Clients In Different Industry.