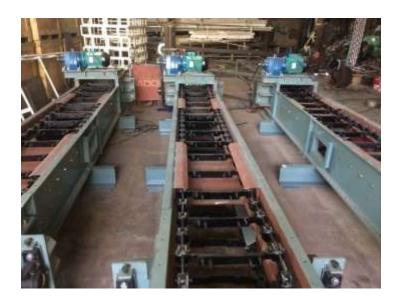

#### **Drag Chain Conveyors**

- Manufacturers Of Drag Chain Conveyors For Handling Cement, Coal, Powders, Grains Fertilizers Etc.
- Available in Single & Double Strand Sprockets Models Width Up To 1300mm .
- Designed And Supplied
  Up To 150 TPH Capacity .