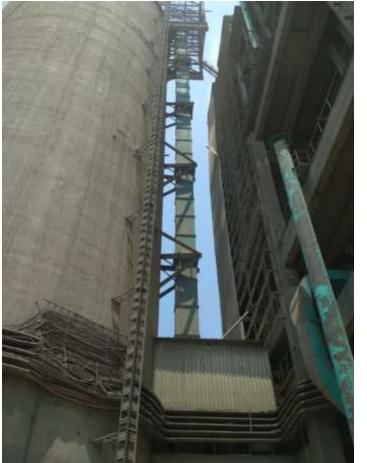

#### **Bucket Elevators**.

- > Used To Transfer Material In Vertical Direction .
- Designed Manufactured AND Supplied Elevators For Coal, Cement, Powder, Fertilizers & Grains Handling.
- Supplied Chains And Belt Type Elevators Up to 60 Meters Of Length & 100 TPH Capacity.
- Special Projects & Design Team .