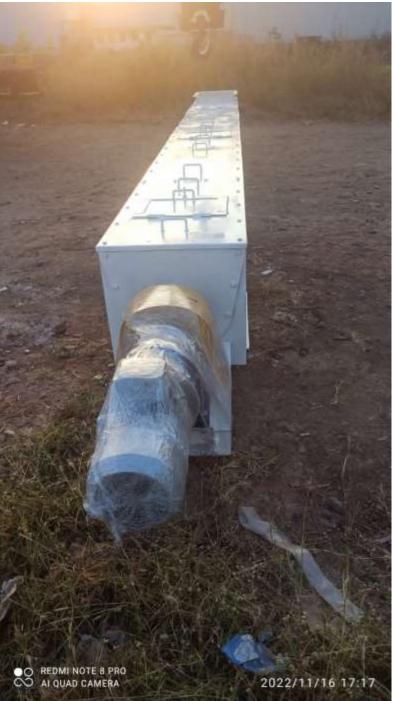

#### **Screw Conveyors**

- Used To Transfer Powder Material In Inclined Horizontal & Vertical Direction .
- Designed And Supplied Screw Conveyors In Coal, Cement, Foods, Grains Etc Sectors.
- Rigid & High Capacity Designs .
- Easy Material Transportation